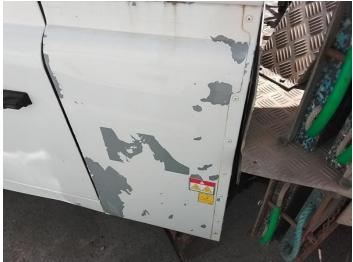

#### **Damage Photos**

2: Bonnet Dented Over 30mm

3: Bonnet Scratched Over 25mm Thru Paint

5: Wing nsf Dented Over 30mm

7: Door nsf Dented Over 30mm

4: Panel Front Dented Over 30mm

6: Wing nsf Dented Over 30mm

8: Door nsf Dented Over 30% Of Panel

9: Sill ns Dented With Paint Damage

11: Qtr Panel osr Scratched Over 25mm Thru Paint

10: Qtr Panel nsr Scratched Over 25mm Thru Paint

12: Door osf Dented Over 30mm

13: Door osf Dented Over 30mm