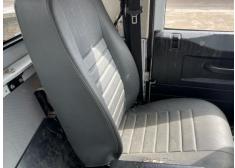

14: Sill os Dented With Paint Damage

15: Wing osf Dented Over 30mm

16: Wing osf Dented Over 30mm

17: Carpets Front Missing Replace

18: Door Pad osf Soiled Heavy

19: Seat Base Cover osf Torn Over 3mm

Interior

20: Seat Base Cover nsf Torn Over 3mm

| Carpet Condition<br>Seat Condition | Poor<br>Poor |    | Upholstery Condition<br>Odour | Poor<br>- |    |
|------------------------------------|--------------|----|-------------------------------|-----------|----|
| Engine Runs                        |              | OK | No Excessive Smoking          |           | ОК |
| EML light illuminated              |              | OK | DPF light illuminated         |           | OK |
| ABS light illuminated              |              | OK |                               |           |    |