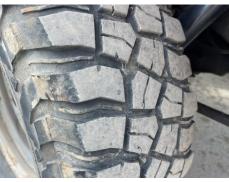

#### \*HYDRAULIC PIPE ISSUE\* WINCH, NIFTY V130T LIFT, TOW BAR

| Tyres        |  |
|--------------|--|
| Tyres<br>NSF |  |
| NSR          |  |
| OSF          |  |
| OSR          |  |
| OSR<br>Spare |  |

#### Photos