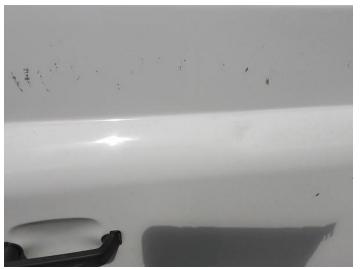

#### **Damage Photos**

2: Bonnet Dented Over 30mm

3: Bonnet Scratched Over 25mm Thru Paint

5: Wing nsf Dented Over 30mm

7: Door nsf Dented Over 30mm

4: Panel Front Dented Over 30mm

6: Wing nsf Dented Over 30mm

8: Door nsf Dented Over 30% Of Panel

9: Sill ns Dented With Paint Damage

11: Qtr Panel osr Scratched Over 25mm Thru Paint

10: Qtr Panel nsr Scratched Over 25mm Thru Paint

12: Door osf Dented Over 30mm

13: Door osf Dented Over 30mm