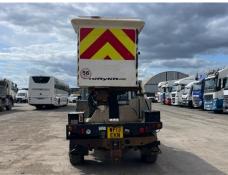

#### \*HYDRAULIC PIPE ISSUE\* WINCH, NIFTY V130T LIFT, TOW BAR

| Tyres        |  |
|--------------|--|
| Tyres<br>NSF |  |
| NSR          |  |
| OSF          |  |
| OSR          |  |
| OSR<br>Spare |  |