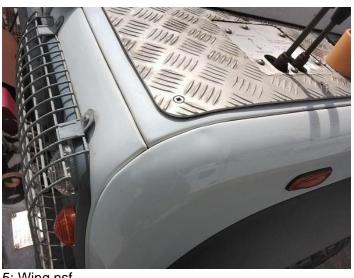

#### **Damage Photos**

2: Bonnet Dented Over 30mm

3: Bonnet Scratched Over 25mm Thru Paint

5: Wing nsf Dented Over 30mm

7: Door nsf Dented Over 30mm

4: Panel Front Dented Over 30mm

6: Wing nsf Dented Over 30mm