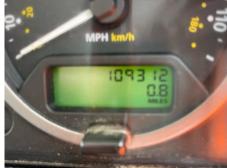

| Deta | ils |
|------|-----|
|------|-----|

| Reg. date | 23/04/2013    | Colour     | WHITE             | Gearbox    | MANUAL |
|-----------|---------------|------------|-------------------|------------|--------|
| Year      | 2013          | VIN        | SALLDHWP7DA430421 | Gears      | 6      |
| Mileage   | 109,312 Miles | Body Style | Access Platform   | Axle Combi | 4x4    |
|           | Warranted     | MOT Due    | 30/07/2025        |            |        |
| Fuel Type | Diesel        |            |                   |            |        |