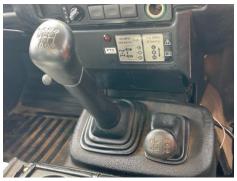

| Deta | ils |
|------|-----|
|------|-----|

| Reg. date | 23/04/2013    | Colour     | WHITE             | Gearbox    | MANUAL |
|-----------|---------------|------------|-------------------|------------|--------|
| Year      | 2013          | VIN        | SALLDHWP7DA430421 | Gears      | 6      |
| Mileage   | 109,312 Miles | Body Style | Access Platform   | Axle Combi | 4x4    |
|           | Warranted     | MOT Due    | 30/07/2025        |            |        |
| Fuel Type | Diesel        |            |                   |            |        |