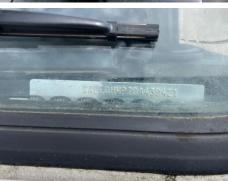

| Deta | ils |
|------|-----|
|------|-----|

| Reg. date | 23/04/2013    | Colour     | WHITE             | Gearbox    | MANUAL |
|-----------|---------------|------------|-------------------|------------|--------|
| Year      | 2013          | VIN        | SALLDHWP7DA430421 | Gears      | 6      |
| Mileage   | 109,312 Miles | Body Style | Access Platform   | Axle Combi | 4x4    |
|           | Warranted     | MOT Due    | 30/07/2025        |            |        |
| Fuel Type | Diesel        |            |                   |            |        |