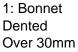

#### **Damage Photos**

2: Bonnet Dented Over 30mm

3: Bonnet Scratched Over 25mm Thru Paint

5: Wing nsf Dented Over 30mm

7: Door nsf Dented Over 30mm

4: Panel Front Dented Over 30mm

6: Wing nsf Dented Over 30mm