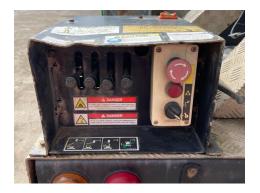

#### \*HYDRAULIC PIPE ISSUE\* WINCH, NIFTY V130T LIFT, TOW BAR

| Tyres        |  |
|--------------|--|
| Tyres<br>NSF |  |
| NSR          |  |
| OSF          |  |
| OSR          |  |
| OSR<br>Spare |  |