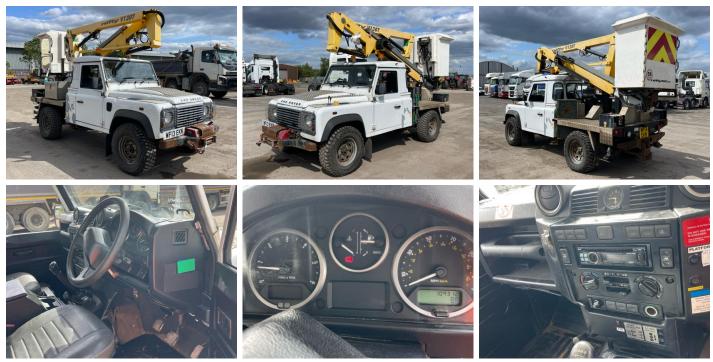

| Deta | ils |
|------|-----|
|------|-----|

| Reg. date | 23/04/2013    | Colour     | WHITE             | Gearbox    | MANUAL |
|-----------|---------------|------------|-------------------|------------|--------|
| Year      | 2013          | VIN        | SALLDHWP7DA430421 | Gears      | 6      |
| Mileage   | 109,312 Miles | Body Style | Access Platform   | Axle Combi | 4x4    |
|           | Warranted     | MOT Due    | 30/07/2025        |            |        |
| Fuel Type | Diesel        |            |                   |            |        |

#### \*HYDRAULIC PIPE ISSUE\* WINCH, NIFTY V130T LIFT, TOW BAR

| Tyres        |  |
|--------------|--|
| Tyres<br>NSF |  |
| NSR          |  |
| OSF          |  |
| OSR          |  |
| OSR<br>Spare |  |

#### Photos