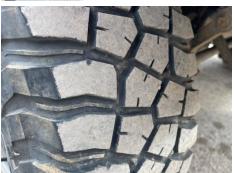

#### \*HYDRAULIC PIPE ISSUE\* WINCH, NIFTY V130T LIFT, TOW BAR

| Tyres        |  |
|--------------|--|
| Tyres<br>NSF |  |
| NSR          |  |
| OSF          |  |
| OSR          |  |
| OSR<br>Spare |  |