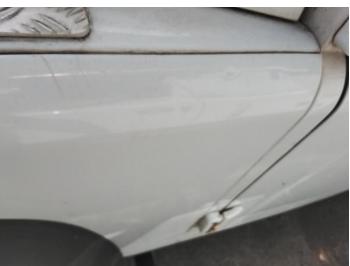

#### **Damage Photos**

2: Bonnet Dented Over 30mm

3: Bonnet Scratched Over 25mm Thru Paint

5: Wing nsf Dented Over 30mm

7: Door nsf Dented Over 30mm

4: Panel Front Dented Over 30mm

6: Wing nsf Dented Over 30mm