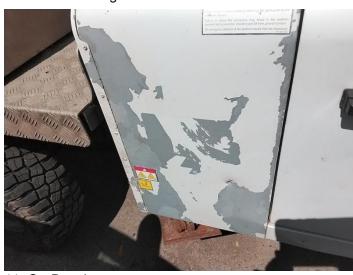

14: Sill os Dented With Paint Damage

15: Wing osf Dented Over 30mm

16: Wing osf Dented Over 30mm

17: Carpets Front Missing Replace

18: Door Pad osf Soiled Heavy

19: Seat Base Cover osf Torn Over 3mm

Interior