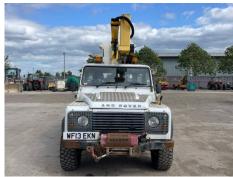

# Land Rover Defender 110 2.2 TDCI

| Inspection         | Vehicle | Vehicle        |  |  |
|--------------------|---------|----------------|--|--|
| Serious Damage? No | VAT     | Plus VAT       |  |  |
|                    | V5      | Buyer To Apply |  |  |

| Deta | ils |
|------|-----|
|------|-----|

| Reg. date | 23/04/2013    | Colour     | WHITE             | Gearbox    | MANUAL |
|-----------|---------------|------------|-------------------|------------|--------|
| Year      | 2013          | VIN        | SALLDHWP7DA430421 | Gears      | 6      |
| Mileage   | 109,312 Miles | Body Style | Access Platform   | Axle Combi | 4x4    |
|           | Warranted     | MOT Due    | 30/07/2025        |            |        |
| Fuel Type | Diesel        |            |                   |            |        |

#### \*HYDRAULIC PIPE ISSUE\* WINCH, NIFTY V130T LIFT, TOW BAR

| Tyres        |  |
|--------------|--|
| Tyres<br>NSF |  |
| NSR          |  |
| OSF          |  |
| OSR          |  |
| OSR<br>Spare |  |