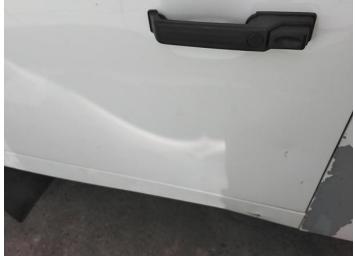

8: Door nsf Dented Over 30% Of Panel

9: Sill ns Dented With Paint Damage

11: Qtr Panel osr Scratched Over 25mm Thru Paint

10: Qtr Panel nsr Scratched Over 25mm Thru Paint

12: Door osf Dented Over 30mm

13: Door osf Dented Over 30mm