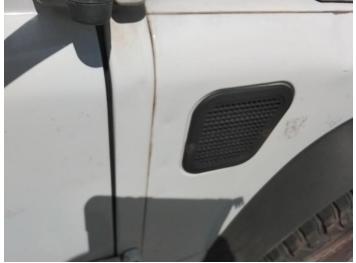

14: Sill os Dented With Paint Damage

15: Wing osf Dented Over 30mm

16: Wing osf Dented Over 30mm

17: Carpets Front Missing Replace

18: Door Pad osf Soiled Heavy

19: Seat Base Cover osf Torn Over 3mm

Interior