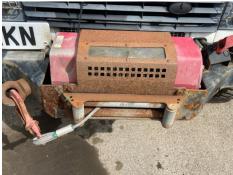

#### \*HYDRAULIC PIPE ISSUE\* WINCH, NIFTY V130T LIFT, TOW BAR

| Tyres        |  |
|--------------|--|
| Tyres<br>NSF |  |
| NSR          |  |
| OSF          |  |
| OSR          |  |
| OSR<br>Spare |  |

#### Photos