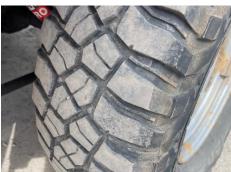

#### \*HYDRAULIC PIPE ISSUE\* WINCH, NIFTY V130T LIFT, TOW BAR

| Tyres        |  |
|--------------|--|
| Tyres<br>NSF |  |
| NSR          |  |
| OSF          |  |
| OSR          |  |
| OSR<br>Spare |  |