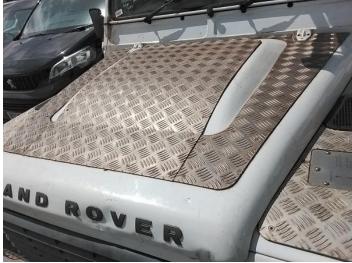

#### **Damage Photos**

2: Bonnet Dented Over 30mm

3: Bonnet Scratched Over 25mm Thru Paint

5: Wing nsf Dented Over 30mm

7: Door nsf Dented Over 30mm

4: Panel Front Dented Over 30mm

6: Wing nsf Dented Over 30mm