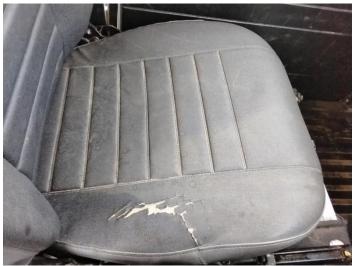

14: Sill os Dented With Paint Damage

15: Wing osf Dented Over 30mm

16: Wing osf Dented Over 30mm

17: Carpets Front Missing Replace

18: Door Pad osf Soiled Heavy

19: Seat Base Cover osf Torn Over 3mm

Interior

20: Seat Base Cover nsf Torn Over 3mm

| Carpet Condition<br>Seat Condition | Poor<br>Poor |    | Upholstery Condition<br>Odour | Poor<br>- |    |
|------------------------------------|--------------|----|-------------------------------|-----------|----|
| Engine Runs                        |              | OK | No Excessive Smoking          |           | ОК |
| EML light illuminated              |              | OK | DPF light illuminated         |           | OK |
| ABS light illuminated              |              | OK |                               |           |    |