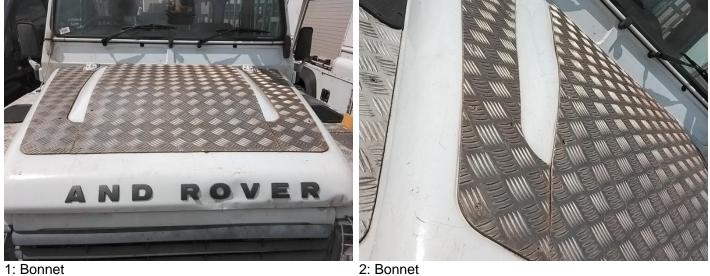

#### **Damage Photos**

2: Bonnet Dented Over 30mm

3: Bonnet Scratched Over 25mm Thru Paint

5: Wing nsf Dented Over 30mm

7: Door nsf Dented Over 30mm

4: Panel Front Dented Over 30mm

6: Wing nsf Dented Over 30mm