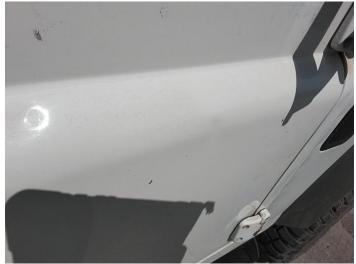

#### **Damage Photos**

2: Bonnet Dented Over 30mm

3: Bonnet Scratched Over 25mm Thru Paint

5: Wing nsf Dented Over 30mm

7: Door nsf Dented Over 30mm

4: Panel Front Dented Over 30mm

6: Wing nsf Dented Over 30mm

8: Door nsf Dented Over 30% Of Panel

9: Sill ns Dented With Paint Damage

11: Qtr Panel osr Scratched Over 25mm Thru Paint

10: Qtr Panel nsr Scratched Over 25mm Thru Paint

12: Door osf Dented Over 30mm

13: Door osf Dented Over 30mm