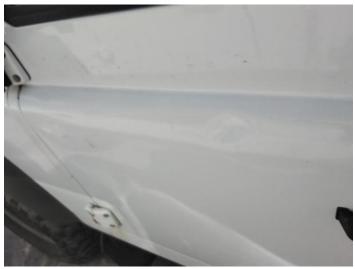

#### **Damage Photos**

2: Bonnet Dented Over 30mm

3: Bonnet Scratched Over 25mm Thru Paint

5: Wing nsf Dented Over 30mm

7: Door nsf Dented Over 30mm

4: Panel Front Dented Over 30mm

6: Wing nsf Dented Over 30mm

8: Door nsf Dented Over 30% Of Panel

9: Sill ns Dented With Paint Damage

11: Qtr Panel osr Scratched Over 25mm Thru Paint

10: Qtr Panel nsr Scratched Over 25mm Thru Paint

12: Door osf Dented Over 30mm

13: Door osf Dented Over 30mm